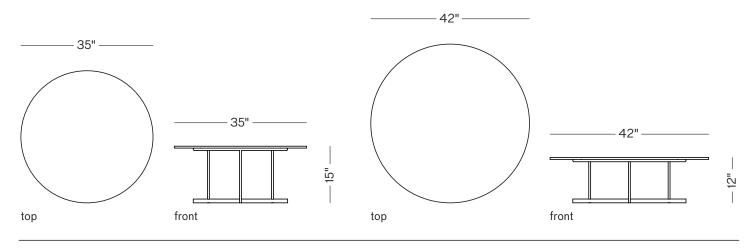

## **PRODUCT**

Suite of side, coffee, and dining tables comprised of a powder coated metal base with a solid brass detail, anchoring the tables. Tops can be sourced in glass, marble, and wood.

## **SPECIFICATIONS**

Solid steel and brass with glass, marble, or solid wooden tops. Steel bar available in a flat black or white powder coat finish with solid brushed brass bar. Powder coat finishes also available in custom colors. Glass top available in starphire, smoked, or bronze glass top. Marble top available in white carrara or negro marquina, with polished or honed finish. Wood top available in walnut, white oak, or ebonized oak.

## TOTAL DIMENSIONS

D 35" H 15" D 42" H 12"