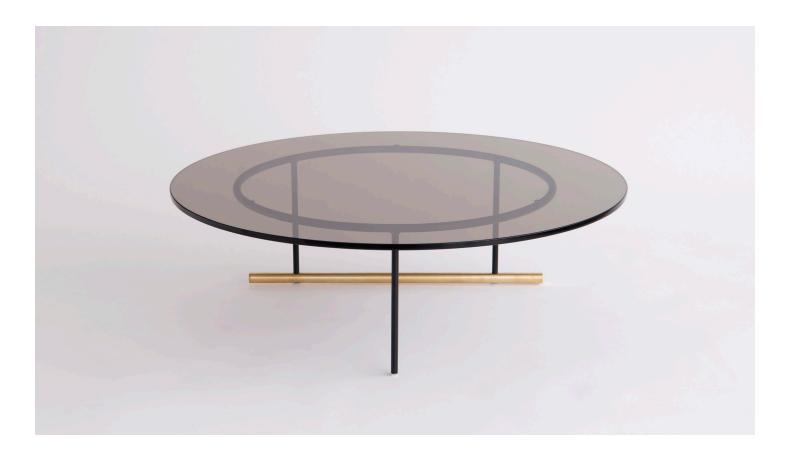

## **PRODUCT**

Suite of side, coffee, and dining tables comprised of a powder coated metal base with a solid brass detail, anchoring the tables. Tops can be sourced in glass, marble, and wood.

## **SPECIFICATIONS**

Solid steel and brass with glass, marble, or solid wooden tops. Steel bar available in a flat black or white powder coat finish with solid brushed brass bar. Powder coat finishes also available in custom colors. Glass top available in starphire, smoked, or bronze glass top. Marble top available in white carrara or negro marquina, with polished or honed finish. Wood top available in walnut, white oak, or ebonized oak.